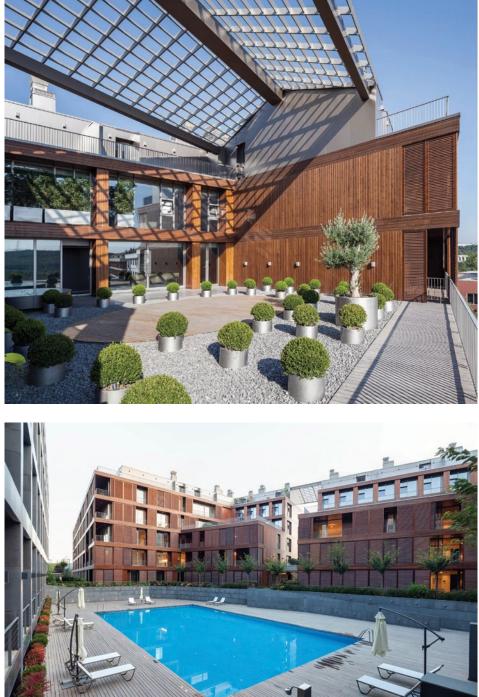

# VADİKORU ♥ İstanbul, Turkey

TEMPERABLE SOLAR CONTROL LOW-E GLASS

LT: 70% g: 37% LT: 41% g: 27%

Architectural Design: Iki Design Group Investor: Invest Group Glass Processor: Yıldız Cam