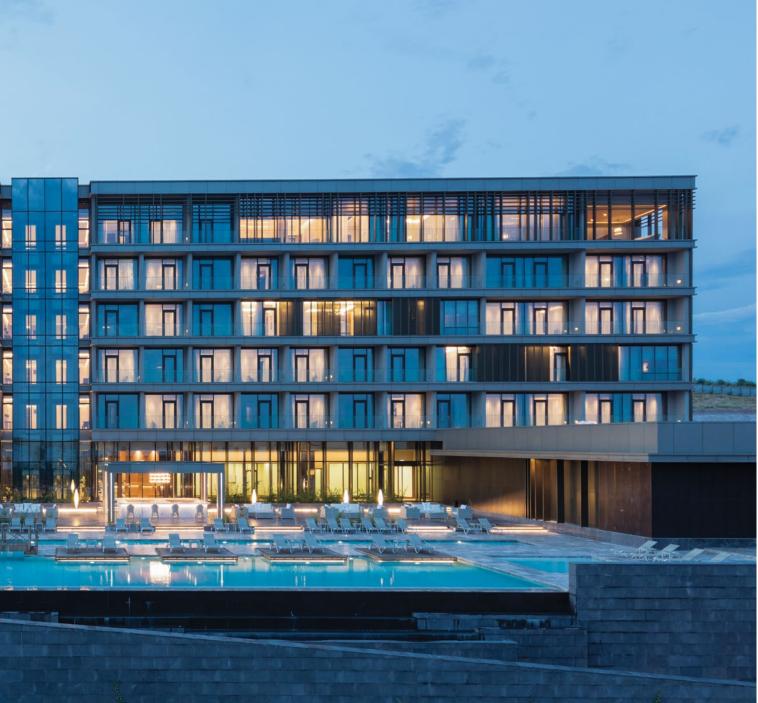

# SEA PEARL RESIDENCE

TEMPERABLE SOLAR CONTROL LOW-E GLASS LT: 62% g: 44%

Photo: © Modern Sanatlar

Architectural Design: Evrenol Architects Investor: Kuzu Group Façade Consultant: Axis Façades Glass Processor: Camyapı - Temka Cam TEMPERABLE SOLAR CONTROL LOW-E GLASS LT: 70% g: 37%