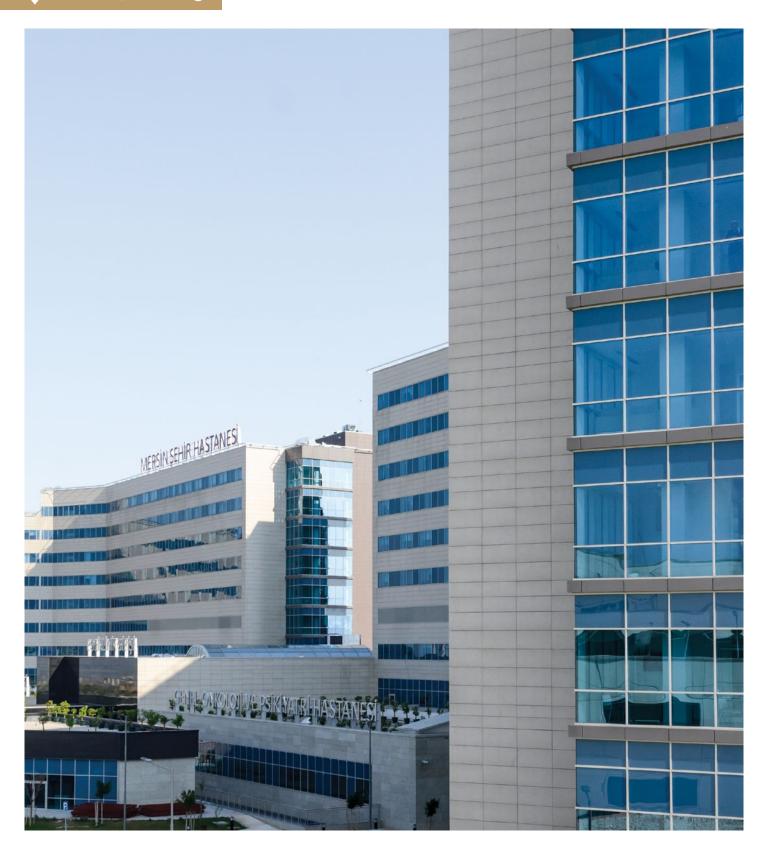

# MERSIN CITY HOSPITAL

TEMPERABLE SOLAR CONTROL LOW-E GLASS BLUE LT: 39% g: 28%

Architectural Design: NKY Architects & Engineers Investor: Republic of Turkey Ministry of Health - Dia Construction Façade Consultant: Axis Façades Glass Processor: Antcam 27