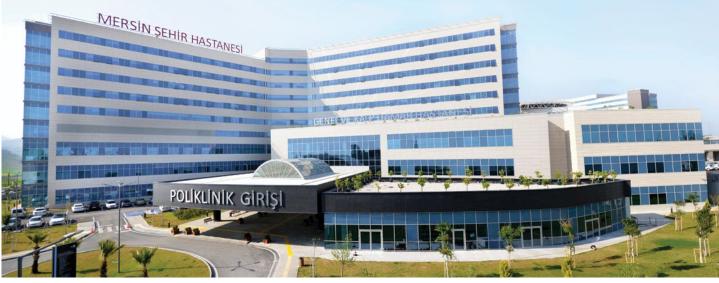

# MERSIN CITY HOSPITAL

TEMPERABLE SOLAR CONTROL LOW-E GLASS BLUE LT: 39% g: 28%

Architectural Design: NKY Architects & Engineers Investor: Republic of Turkey Ministry of Health - Dia Construction Façade Consultant: Axis Façades Glass Processor: Antcam 27